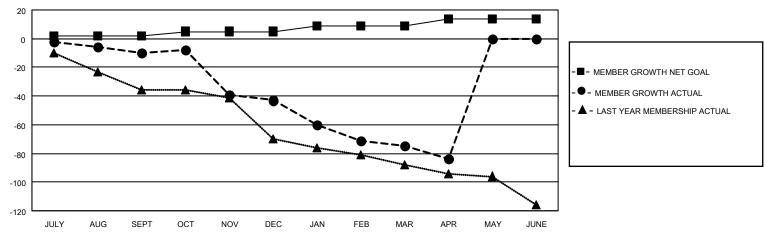

## GOALS AND ACTUAL MEMBERS CUMULATIVE

| DROPPED CLUBS: 3 |     | 22 CLUBS OF 60 ADDED 1 OR<br>MORE NEW MEMBERS | GENDER DISTRIBUTION                 |              |  |
|------------------|-----|-----------------------------------------------|-------------------------------------|--------------|--|
|                  |     | MORE NEW MEMBERS                              | MALE                                | 953 (71.23%) |  |
|                  |     |                                               | FEMALE                              | 385 (28.77%) |  |
| DROPPED MEMBERS  |     |                                               | NON BINARY                          | 0 (0.00%)    |  |
|                  |     |                                               | PREFER NOT TO ANSWER                | 0 (0.00%)    |  |
| DECEASED         | 23  |                                               |                                     |              |  |
| CLUB CANCELLED   | 12  | CLICK HERE FOR CUMULATIVE                     | TOTAL FAMILY UNIT MEMBERS 271       |              |  |
| OTHER            | 103 | MEMBERSHIP DATA                               |                                     |              |  |
| TOTAL            | 138 |                                               | FAMILY MEMBERS PAYING HALF DUES 137 |              |  |
|                  |     |                                               |                                     |              |  |